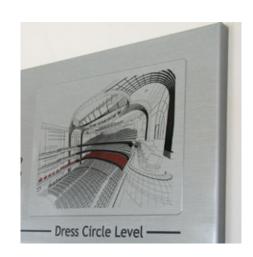

#### PROJECT SCOPE

36" X 60" Donor Wall

## MATERIAL/PROCESS

Zinc

#### **BUDGET**

\$5,000

Serving the long-term needs of the Performing Arts
Center, this donation signage system was created
with magnetic inserts for each donor. This technique
easily allows the addition of contributor names when
necessary. Each zinc piece was produced through
CNC routing with engraved graphics, filled with
paint and polished off with a natural finish. The signs
are secured with mechanical fasteners and suitably
located throughout the facility at each seating level.