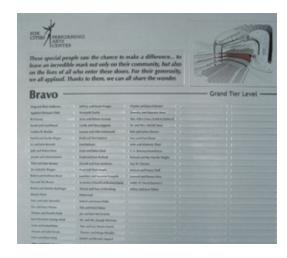

#### PROJECT SCOPE

36" X 60" Donor Wall

## MATERIAL/PROCESS

Zinc

#### **BUDGET**

\$5,000

Serving the long-term needs of the Performing Arts
Center, this donation signage system was created
with magnetic inserts for each donor. This technique
easily allows the addition of contributor names when
necessary. Each zinc piece was produced through
CNC routing with engraved graphics, filled with
paint and polished off with a natural finish. The signs
are secured with mechanical fasteners and suitably
located throughout the facility at each seating level.