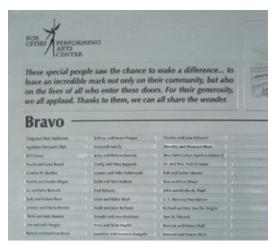

#### PROJECT SCOPE

36" X 60" Donor Wall

## MATERIAL/PROCESS

Zinc

#### **BUDGET**

\$5,000

Serving the long-term needs of the Performing Arts
Center, this donation signage system was created
with magnetic inserts for each donor. This technique
easily allows the addition of contributor names when
necessary. Each zinc piece was produced through
CNC routing with engraved graphics, filled with
paint and polished off with a natural finish. The signs
are secured with mechanical fasteners and suitably
located throughout the facility at each seating level.