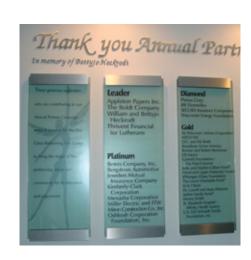

#### PROJECT SCOPE

45" X 17" (x8) Annual Partners Wall

#### MATERIAL SELECTION

Aluminum Framework, Flat Cut Aluminum Dimensional Letters, Tempered Glass Panels, Transparent Film

## **BUDGET**

\$10,000

These eight contemporary glass panels with aluminum framework communicate the appreciation and outstanding value that each annual partner brings to the performing arts community. The display initiates a statement of gratitude with aluminum dimensional letters positioned above the panels. As each graphic was digitally printed on transparent Mylar film, scaling was cautiously measured to ensure legibility and appropriate recognition. The panels are especially unique in that each background insert can be easily replaced. The updateable display is secured with brush finished aluminum channels and mechanical fasteners to ensure permanence, even throughout a high traffic area.