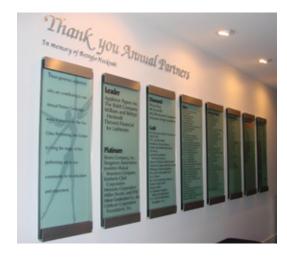

#### PROJECT SCOPE

45" X 17" (x8) Annual Partners Wall

#### MATERIAL SELECTION

Aluminum Framework, Flat Cut Aluminum Dimensional Letters, Tempered Glass Panels, Transparent Film

## **BUDGET**

\$10,000

These eight contemporary glass panels with aluminum framework communicate the appreciation and outstanding value that each annual partner brings to the performing arts community. The display initiates a statement of gratitude with aluminum dimensional letters positioned above the panels. As each graphic was digitally printed on transparent Mylar film, scaling was cautiously measured to ensure legibility and appropriate recognition. The panels are especially unique in that each background insert can be easily replaced. The updateable display is secured with brush finished aluminum channels and mechanical fasteners to ensure permanence, even throughout a high traffic area.