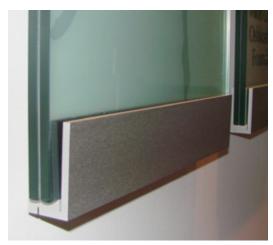

#### MATERIAL SELECTION

Aluminum Framework, Flat Cut Aluminum Dimensional Letters, Tempered Glass Panels, Transparent Film

## **BUDGET**

\$10,000

These eight contemporary glass panels with aluminum framework communicate the appreciation and outstanding value that each annual partner brings to the performing arts community. The display initiates a statement of gratitude with aluminum dimensional letters positioned above the panels. As each graphic was digitally printed on transparent Mylar film, scaling was cautiously measured to ensure legibility and appropriate recognition. The panels are especially unique in that each background insert can be easily replaced. The updateable display is secured with brush finished aluminum channels and mechanical fasteners to ensure permanence, even throughout a high traffic area.