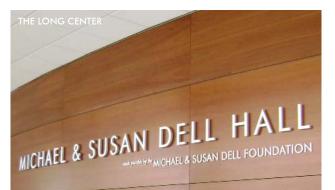

## **Recognition Applications Prestigious Naming**

Our Prestigious Naming options provide just that, impressive and prominent recognition to individuals or organizations that contributed at premier giving levels. The most common recognition for Prestigious Naming comes in the form of flat cut dimensional letters. With an aesthetic value that is entirely customizable and one-of-a-kind, our dimensional recognition letters provide your donors with a high profile image - every time.