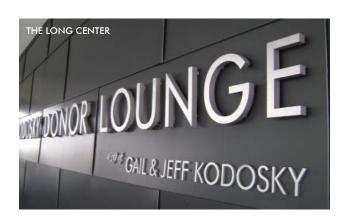

## **Recognition Applications Prestigious Naming**

Our Prestigious Naming options provide just that, impressive and prominent recognition to individuals or organizations that contributed at premier giving levels. The most common recognition for Prestigious Naming comes in the form of flat cut dimensional letters. With an aesthetic value that is entirely customizable and one-of-a-kind, our dimensional recognition letters provide your donors with a high profile image - every time.