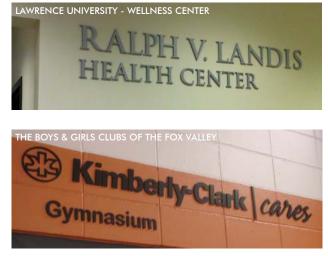

## **Recognition Applications Prestigious Naming**

Our Prestigious Naming options provide just that, impressive and prominent recognition to individuals or organizations that contributed at premier giving levels. The most common recognition for Prestigious Naming comes in the form of flat cut dimensional letters. With an aesthetic value that is entirely customizable and one-of-a-kind, our dimensional recognition letters provide your donors with a high profile image - every time.