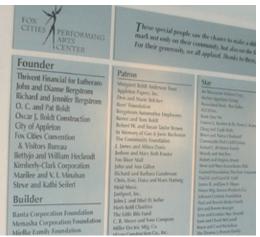

## PROJECT SCOPE

96" X 180" Founder Wall

## MATERIAL/PROCESS Zinc

**BUDGET** \$25,000

These grand, rectangular sheets of zinc create an organized, honoring display that constitutes as a reminding appreciation to dedicated contributors. Groups of donors are appropriately sized and placed in columns according to each level of giving. After formation through CNC routing and paint filled graphics, the project remains mechanically fastened with a subtle, natural finish. Just as each donor saw the chance to make a difference, so too will this piece of recognition.