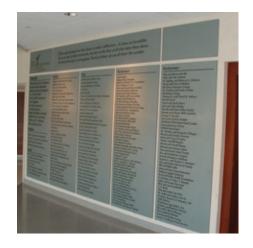

## PROJECT SCOPE

96" X 180" Founder Wall

## MATERIAL/PROCESS Zinc

**BUDGET** \$25,000

These grand, rectangular sheets of zinc create an organized, honoring display that constitutes as a reminding appreciation to dedicated contributors. Groups of donors are appropriately sized and placed in columns according to each level of giving. After formation through CNC routing and paint filled graphics, the project remains mechanically fastened with a subtle, natural finish. Just as each donor saw the chance to make a difference, so too will this piece of recognition.