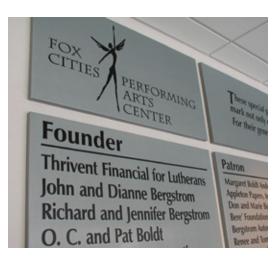

## PROJECT SCOPE

96" X 180" Founder Wall

## MATERIAL/PROCESS Zinc

**BUDGET** \$25,000

These grand, rectangular sheets of zinc create an organized, honoring display that constitutes as a reminding appreciation to dedicated contributors. Groups of donors are appropriately sized and placed in columns according to each level of giving. After formation through CNC routing and paint filled graphics, the project remains mechanically fastened with a subtle, natural finish. Just as each donor saw the chance to make a difference, so too will this piece of recognition.